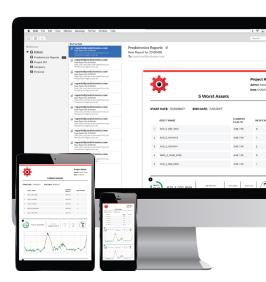

Factory-Sentinel for Industrial Robots, powered by the Predictronics PDX Platform, is an off-the-shelf data visualization and analysis application to manage and monitor the condition of industrial robots.

Its intuitive interface and built-in algorithms require no prior data science experience, enabling factory personnel to visualize robot health, predict failures, report degrading assets and quickly deploy solutions that prevent unexpected downtime.

### **Monitor**

for worry-free uptime.

# Report

to prevent unexpected failures.

### **Predict**

health values over time.

www.IoTco.com

PREDICT, PREVENT,
PLAN AND OPTIMIZE
YOUR BUSINESS WITH
PREDICTRONICS (PDX)
SOLUTIONS